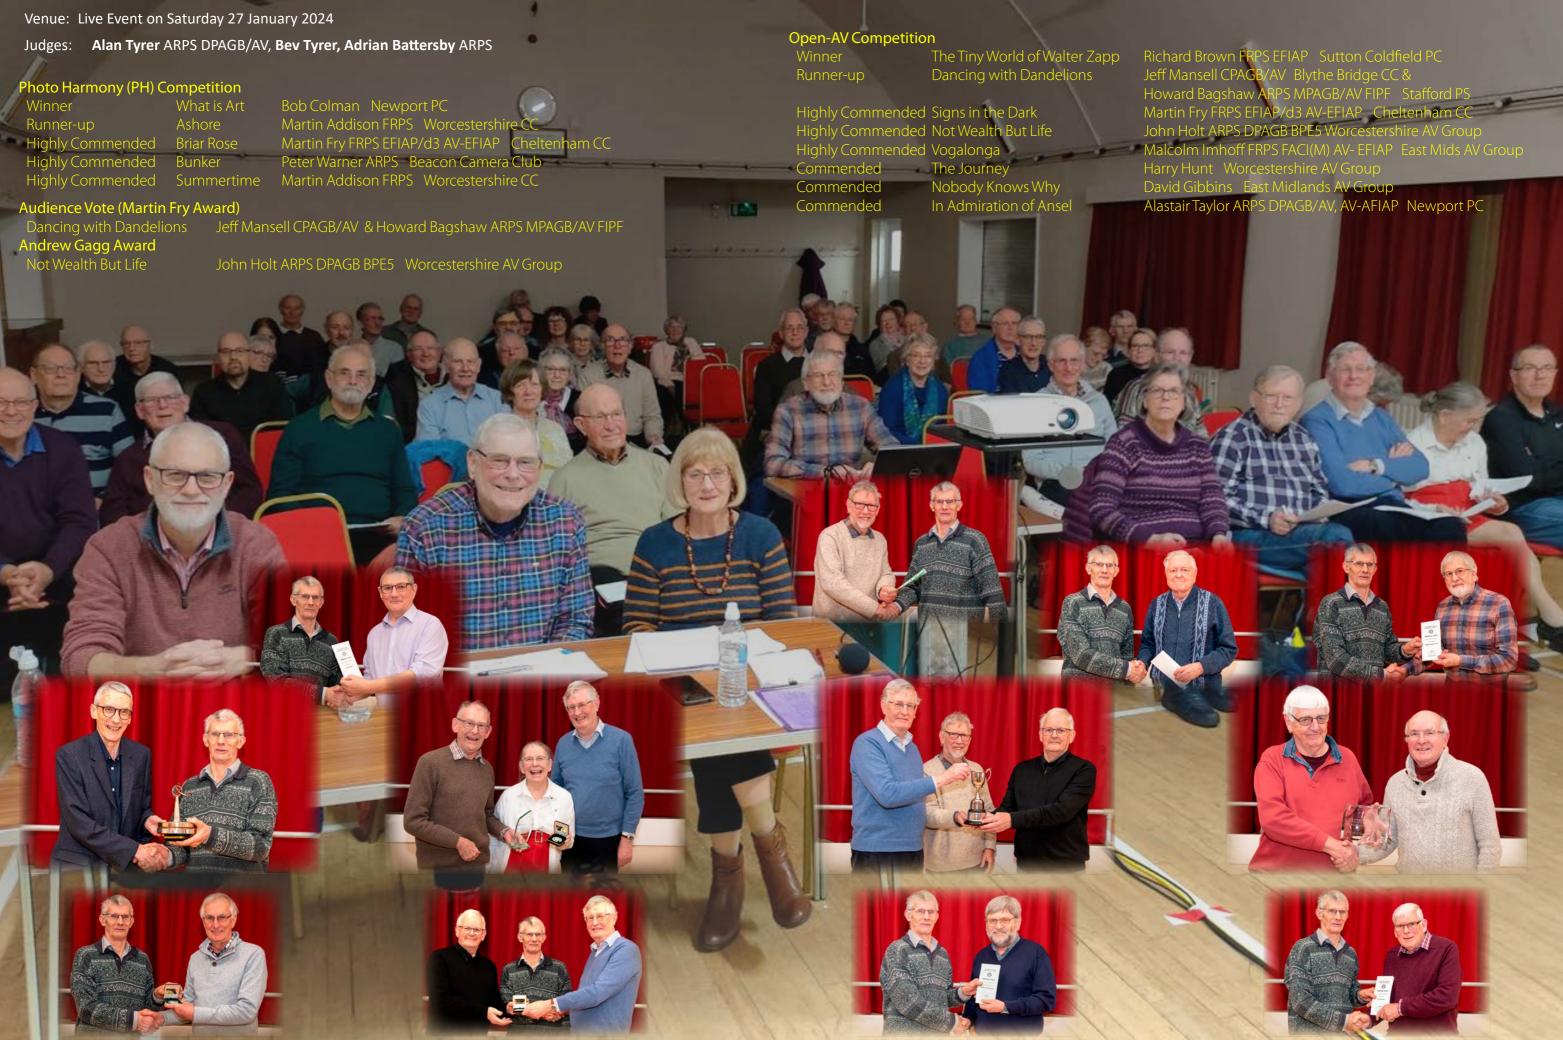

| ES  | 12         |       |
| Bodoe Photoclub                                                              | NO       | 262 |        | I                                                        |     |            |       |
|                                                                              |          |     |        |                                                          |     |            |       |











SHOW OFF YOUR BEST WORK!



Travel

Creative

Nature

Mono

FIAP Blue Badge for entrant with most acceptances 141 Awards **International Judges High Quality Electronic Catalogue** 

## Deadline: April 7th

Judging April 19th to 21st Results April 23rd











https://pixoroo.com/cheltenham-camera-club/competitions/cisp-2024 Email: salon@cheltenhamcameraclub.co.uk







# SIMPLY BLACK & WHITE

A Talk by Chris Upton

West Haddon Baptist Hall, NN6 7AD 7:00pm for 7:30pm 29th February

Non member £5.00 details from events@whphoto.club



"Whilst the majority of my work is in colour my photographic journey started with black and white. I'll never forget the magic of seeing those prints appear in the developing tray. In these digital days I am increasingly drawn towards the simple beauty of monochrome which strips away the confusion of colour and asks us to appreciate the light, tone, texture and detail in our images."



## **Midphot AV Competition 2024**

year's event which took place on Saturday 27 January has many memorable third images with brilliant 2024 was no expectation with 60 attendees enjoying photography throughout. It certainly challenges a da